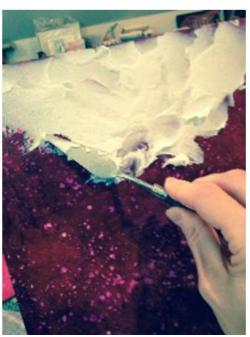

#### The Process "In a Nutshell"

- 1. Choose the support (paper, panel, canvas, object...)
- 2. Prepare the support (underpainting)
- **3. Apply acrylic gel** (*layer #1*)... and manipulate if desired (emboss, embed something...) let dry...
- **4. Paint** (draw, dust, splatter...) on the acrylic gel ~ Consider what to "hide" and what to "preserve"
- 5. Subtract paint if desired (sanding, rubbing alcohol)
- **6. Apply acrylic gel** (*layer #2*)... and manipulate if desired (emboss, embed something...) let dry...
- **7. Paint** (draw, dust, splatter...) on the acrylic gel ~ Consider what to "hide" and what to "preserve"
- 8. Subtract paint if desired (sanding, rubbing alcohol)
- 9. Repeat "Gel ~ Paint ~ Subtract" steps (or variations we will explore) for as many layers as necessary to achieve desired effect(s)!

#### Gel Layers Techniques

- Random texture with Palette Knife
- Small pattern with Palette Knife Lift
- Embossed Gel with "Stamp"
- Small pattern with Palette Knife "Swipe"

- Cut out / Incise once dry
- Hmmmmmm, what else?