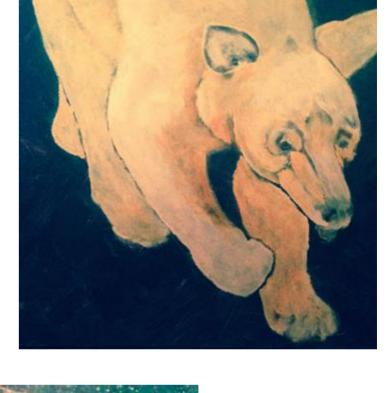

### "Under Painting" Techniques

- Random Color Pattern
- Field of solid color Dark or Light
- Transfers
- Photos
- Drawings
- Other "Starts"!

#### Painting Layers Techniques

- Initial Application "Scumble" on to give paint something to "grab" since the dried gel can be "slippery", go back and refine painted area once "scumbled" areas are dry
- Pigment Choice Matters! Transparent (Tone an area) vs. Opaque (Cover an area)
- Layer "decisions" anticipating later layers (HINT: Resist doing too much on any given layer!!!)
- Try other media for different effects
  - Charcoal, Graphite, Ink
  - Water-soluble Crayon, Pastel...
- "Reclaiming" earlier layers
  - Sanding
  - Rubbing Alcohol
  - Don't paint an area!