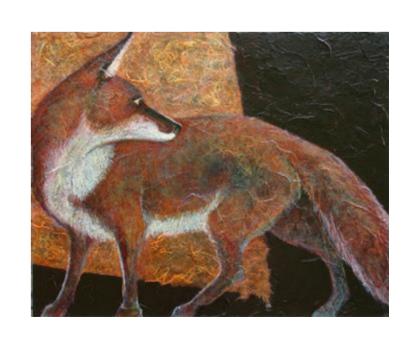

# Paintings & Sculpture

# Acrylic Layers Workshop

#### With Robyn Ryan

https://Robynryanart.com

Robyn@RobynRyanArt.com

540-273-5444



## Getting Started

#### Objectives:

- 1. Unveil the "mystery"
- 2. Expose you to as many variables as possible
- 3. Jump start your own creativity for what you might do with this technique!



#### Ground Rules:

- #1 Play nice and share!
- #2 Have FUN!
- Opportunities: Learning from each other as well as me!
- Subject Matter: Recommend choosing one and work in series



Mantra: What if I…?



#### The Process "In a Nutshell"

- 1. Choose the support (paper, panel, canvas, object...)
- 2. Prepare the support (underpainting)
- **3. Apply acrylic gel** (*layer #1*)... and manipulate if desired (emboss, embed something...) let dry...
- **4. Paint** (draw, dust, splatter...) on the acrylic gel ~ Consider what to "hide" and what to "preserve"
- 5. Subtract paint if desired (sanding, rubbing alcohol)
- **6. Apply acrylic gel** (*layer #2*)... and manipulate if desired (emboss, embed something...) let dry...
- **7. Paint** (draw, dust, splatter...) on the acrylic gel ~ Consider what to "hide" and what to "preserve"
- 8. Subtract paint if desired (sanding, rubbing alcohol)
- 9. Repeat "Gel ~ Paint ~ Subtract" steps (or variations we will explore) for as many lay