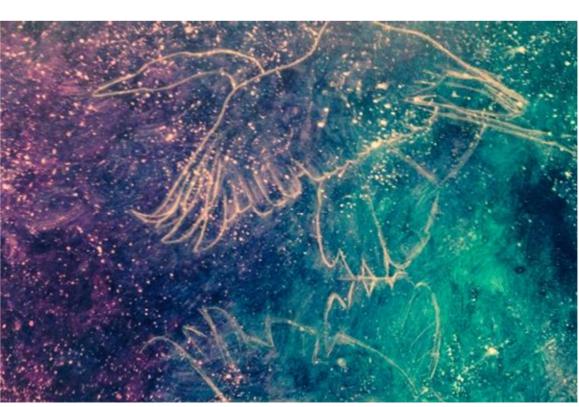

### "Under Painting" Techniques

- Random Color Pattern
- Field of solid color Dark or Light
- Transfers
- Photos
- Drawings
- Other "Starts"!

#### Painting Layers Techniques

- Initial Application "Scumble" on to give paint something to "grab" since the dried gel can be "slippery", go back and refine painted area once "scumbled" areas are dry
- Pigment Choice Matters! Transparent (Tone an area) vs. Opaque (Cover an area)
- Layer "decisions" anticipating later layers (HINT: Resist doing too much on any given layer!!!)
- Try other media for different effects
  - Charcoal, Graphite, Ink
  - Water-soluble Crayon, Pastel...
- "Reclaiming" earlier layers
  - Sanding
  - Rubbing Alcohol
  - Don't paint an area!