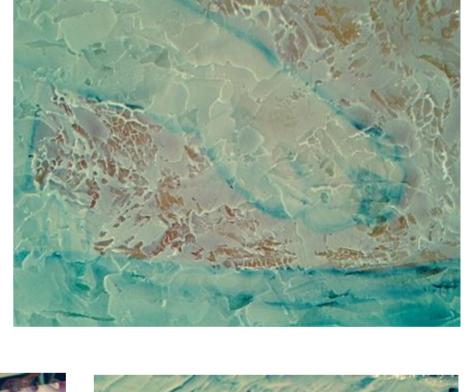

#### Gel Layers Techniques

- Random texture with Palette Knife
- Small pattern with Palette Knife Lift
- Embossed Gel with "Stamp"
- Small pattern with Palette Knife "Swipe"

- Cut out / Incise once dry
- Hmmmmmm, what else?