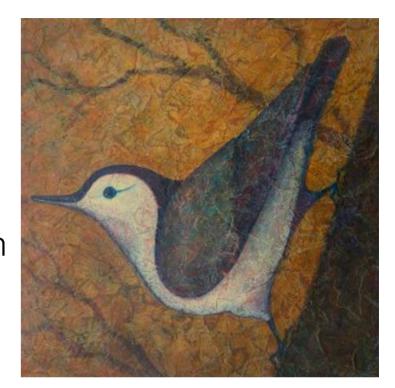

# Paintings & Sculpture

# Acrylic Layers Workshop

#### With Robyn Ryan

https://Robynryanart.com

Robyn@RobynRyanArt.com

540-273-5444



## Getting Started

#### Objectives:

- 1. Unveil the "mystery"
- 2. Expose you to as many variables as possible
- 3. Jump start your own creativity for what you might do with this technique!



#### Ground Rules:

- #1 Play nice and share!
- #2 Have FUN!
- Opportunities: Learning from each other as well as me!
- Subject Matter: Recommend choosing one and work in series



Mantra: What if I…?



#### The Process "In a Nutshell"

- 1. Choose the support (paper, panel, canvas, object...)
- 2. Prepare the support (underpainting)
- **3. Apply acrylic gel** (*layer #1*)... and manipulate if desired (emboss, embed something...) let dry...
- **4. Paint** (draw, dust, splatter...) on the acrylic gel ~ Consider what to "hide" and what to "preserve"
- 5. Subtract paint if desired (sanding, rubbing alcohol)
- **6. Apply acrylic gel** (*layer #2*)... and manipulate if desired (emboss, embed something...) let dry...
- **7. Paint** (draw, dust, splatter...) on the acrylic gel ~ Consider what