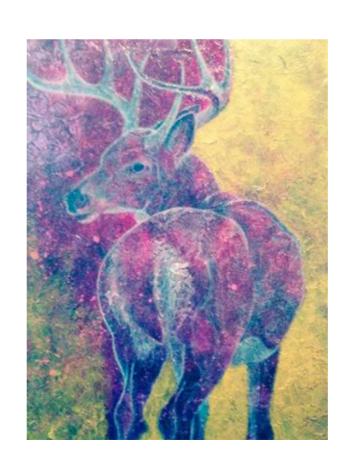

ayers Techniques

- Random texture with Palette Knife
- Small pattern with Palette Knife Lift
- Embossed Gel with "Stamp"
- Small pattern with Palette Knife "Swipe"



- Cut out / Incise once dry
- Hmmmmmm, what else?









#### Painting Layers Techniques

- Initial Application "Scumble" on to give paint something to "grab" since the dried gel can be "slippery", go back and refine painted area once "scumbled" areas are dry
- Pigment Choice Matters! Transparent (Tone an area) vs. Opaque (Cover an area)
- Layer "decisions" anticipating later layers (HINT: Resist doing too much on any given layer!!!)
- Try other media for different effects
  - Charcoal, Graphite, Ink
  - Water-soluble Crayon, Pastel...
- "Reclaiming" earlier layers
  - Sanding
  - Rubbing Alcohol
  - Don't paint an area!







#### Finishing Techniques

- Mounting / Framing Options
  - Paper Mount or Frame
  - Panels Frame
  - Raised Panels
  - Plexi Frame, Mount, Raise
- Isolation Layer
  - 1 part Soft Gel Gloss & 1 part water
- Sealing Layer
  - Polymer Varnish Semi-Gloss







| Support                       |   |
|-------------------------------|---|
| Underpainting                 |   |
| Gel Layer #1                  |   |
| Painting/Subtraction Layer #1 |   |
| Gel Layer #2                  |   |
| Painting/Subtraction Layer #2 |   |
| Gel Layer #3                  |   |
| Painting/Subtraction Layer #3 |   |
| Gel Layer #4                  |   |
| Painting/Subtraction Layer #4 |   |
| Finish                        | 8 |



| Support         | Under<br>Painting | Gel Layer #<br>1  | Gel Layer #<br>2