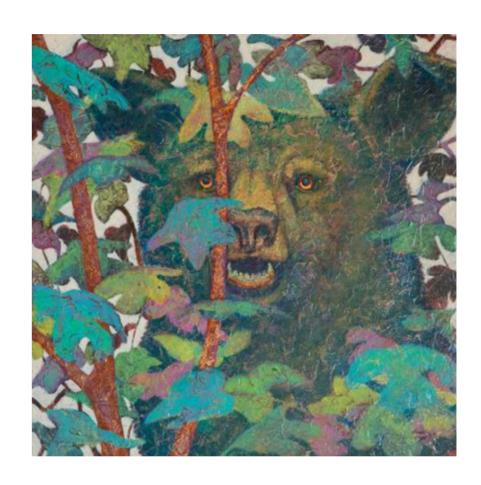

- Initial Application "Scumble" on to give paint something to "grab" since the dried gel can be "slippery", go back and refine painted area once "scumbled" areas are dry
- Pigment Choice Matters! Transparent (Tone an area) vs. Opaque (Cover an area)
- Layer "decisions" anticipating later layers (HINT: Resist doing too much on any given layer!!!)
- Try other media for different effects
  - Charcoal, Graphite, Ink
  - Water-soluble Crayon, Pastel...
- "Reclaiming" earlier layers
  - Sanding
  - Rubbing Alcohol
  - Don't paint an area!







#### Finishing Techniques

- Mounting / Framing Options
  - Paper Mount or Frame
  - Panels Frame
  - Raised Panels
  - Plexi Frame, Mount, Raise
- Isolation Layer
  - 1 part Soft Gel Gloss & 1 part water
- Sealing Layer
  - Polymer Varnish Semi-Gloss







| Support                       |   |
|-------------------------------|---|
| Underpainting                 |   |
| Gel Layer #1                  |   |
| Painting/Subtraction Layer #1 |   |
| Gel Layer #2                  |   |
| Painting/Subtraction Layer #2 |   |
| Gel Layer #3                  |   |
| Painting/Subtraction Layer #3 |   |
| Gel Layer #4                  |   |
| Painting/Subtraction Layer #4 |   |
| Finish                        | 8 |



| Support         | Under<br>Painting | Gel Layer #<br>1  | Gel Layer #<br>2 | Painting<br>Layer #2 | Gel Layer #<br>3 | Painting<br>Layer #3 | Gel Layer #<br>4 | Painting<br>Layer #4 |
|-----------------|-------------------|-------------------|------------------|----------------------|------------------|----------------------|------