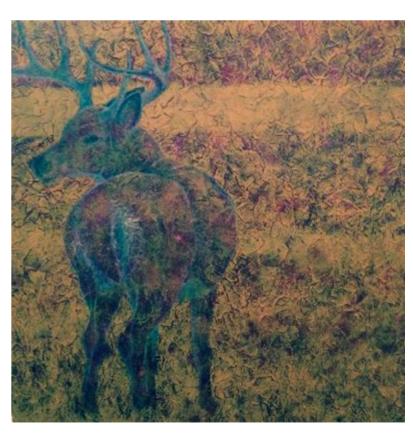

ers Techniques

- Random texture with Palette Knife
- Small pattern with Palette Knife Lift
- Embossed Gel with "Stamp"
- Small pattern with Palette Knife "Swipe"



- Cut out / Incise once dry
- Hmmmmmm, what else?









#### Painting Layers Techniques

- Initial Application "Scumble" on to give paint something to "grab" since the dried gel can be "slippery", go back and refine painted area once "scumbled" areas are dry
- Pigment Choice Matters! Transparent (Tone an area) vs. Opaque (Cover an area)
- Layer "decisions" anticipating later layers (HINT: Resist doing too much on any given layer!!!)
- Try other media for different effects
  - Charcoal, Graphite, Ink
  - Water-soluble Crayon, Pastel...
- "Reclaiming" earlier layers
  - Sanding
  - Rubbing Alcohol
  - Don't paint an area!







#### Finishing Techniques

- Mounting / Framing Options
  - Paper Mount or Frame
  - Panels Frame
  - Raised Panels
  - Plexi Frame, Mount, Raise
- Isolation Layer
  - 1 part Soft Gel Gloss & 1 part water
- Sealing Layer
  - Polymer Varnish Semi-Gloss







| Support                       |   |
|-------------------------------|---|
| Underpainting                 |   |
| Gel Layer #1                  |   |
| Painting/Subtraction Layer #1 |   |
| Gel Layer #2                  |   |
| Painting/Subtraction Layer #2 |   |
| Gel Layer #3                  |   |
| Painting/Subtraction Layer #3 |   |
| Gel Layer #4                  |   |
| Painting/Subtraction Layer #4 |   |
| Finish                        | 8 |



| Support         | Under<br>Painting | Gel Layer #<br>1  | Gel Layer #<br>2 |